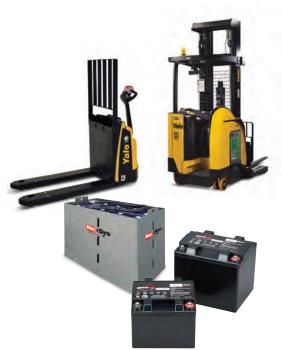

#### **Lead-Acid Batteries**

Make emissions, noise and vibration from IC engines a thing of the past without sacrificing lift truck performance.

#### **NexSys® Thin Plate Batteries**

Lower total overall cost with no watering, no exposure to acid (no spills), faster re-charge and extreme shock and vibration resistance for longer battery life.

#### Lithium Ion Batteries

Say hello to convenience, with longer run times, no maintenance requirements and opportunity charging.