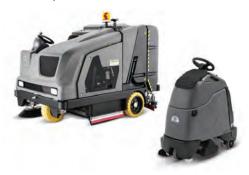

#### Industrial Floor Cleaning

Kärcher sweepers, scrubbers and WOMA Kärcher Group ultra-high pressure water systems are ideal for all your industrial floor cleaning needs. The equipment can deliver increased worker productivity and lower labor costs to your bottom line.

#### Cleaning Equipment for Industrial **Applications**

The floor cleaning equipment is available in many different models and configurations to fit a wide range of application uses. The ultra-high pressure water systems offer water pressure in excess of 58,000 psi sure to power through the toughest cleaning requirements.