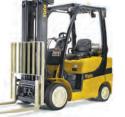

#### Conventional Aisle

Yale's Conventional Aisle lift trucks are designed and manufactured for specific industries and applications. For

cushion-tire internal combustion engines or electric rider lift trucks, Yale equipment is a clear choice for performance and value. With unsurpassed visibility, solid construction, full diagnostic capabilities and exceptional reliability, these lift trucks are suitable for a wide range of applications.