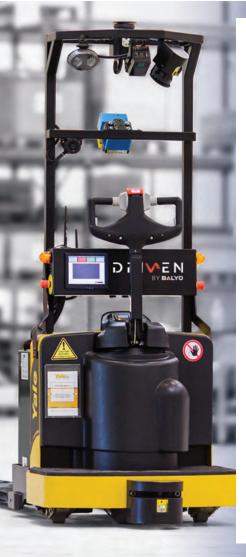

### **Robotic Lift Trucks**

Did you know the **turnover rate for warehouse workers is 36%**? And that **supply chain job growth outpaces the labor pool by a rate of 6:1**?

LOCIA

Remember Me

Adding autonomous solutions like robotic lift trucks is a smart investment to future-proof your operation. Robotic lift trucks can relieve the pressures of a challenging labor market, improving worker efficiency and retention, not to mention enable major savings and productivity enhancements.

**Employ Cobotics in Your Operation!** Allow people to focus on value added tasks, and robotic lift trucks on repetitive, low value added tasks. Yale Robotic Lift Trucks can be switched to manual mode in a touch of a button.