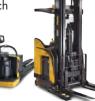

#### Narrow Aisle

Yale Narrow Aisle Reach Trucks offer a Quadra-Flexx Operator Compartment with various stance and control handle configurations, designed specifically to increase operator comfort and enhance

productivity. For aisle widths of 8 to 10 feet, Yale's Narrow Aisle trucks offer fast lifting speeds, powerful acceleration and quick plugging for more responsive directional changes.

#### Very Narrow Aisle

Now you can maximize your warehouse cube utilization with Yale Very Narrow Aisle (VNA) Turret Trucks. Get the most

storage density in your facility with very narrow aisles and the Yale Turret Trucks that will optimize pallet storage and maximize retrieval time productivity. Both Man UP Turret Trucks and Man Down Turret Trucks are available.