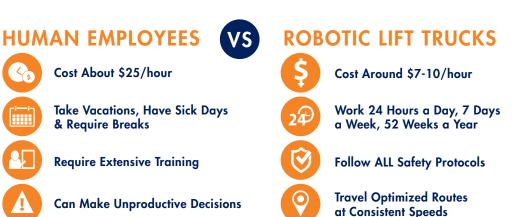

### **Robotic Lift Trucks**

Did you know the **turnover rate for warehouse workers is 36%**? And that **supply chain job growth outpaces the labor pool by a rate of 6:1**?

LOCIA

Remember Me

Adding autonomous solutions like robotic lift trucks is a smart investment to future-proof your operation. Robotic lift trucks can relieve the pressures of a challenging labor market, improving worker efficiency and retention, not to mention enable major savings and productivity enhancements.