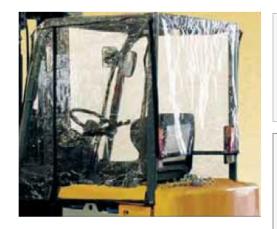

## **Protect Your Employees**

An inexpensive way to keep employees:

WARM in the winter & <u>DRY</u> in the Rain.

Try it?
Call 800-248-9253 or e-mail
partsinfo@bbfyale.com

## **SMALL COVER**

p/n SYSTA-DRY-S Fits 2,000lb - 6,000lb capacity lift trucks

## LARGE COVER

p/n SYSTA-DRY-L Fits most 6,000lb - 12,000lb capacity lift trucks

Unlike plywood, cardboard, or other makeshift overhead guard evers, our covers are in compliance with OSHA standard 1917.43(e)(1)(ii) which states, "Overhead guards shall not obstruct the operator's view."